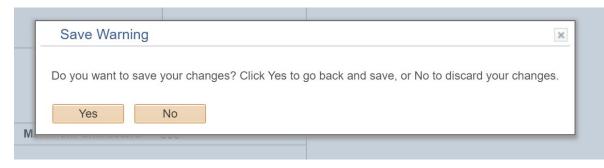

## **Tips for Answering Questions**

Important – **do not include screenshots within the answer boxes**. Include these as attachments within the "Application Attachments" section of the application.

If you try to navigate away from a section without saving your progress, this box will pop up. **Read it carefully** because if you click "No" your changes will be removed. If you click "Yes" the changes will remain, but you still have to click the "Save Progress" button at the top.