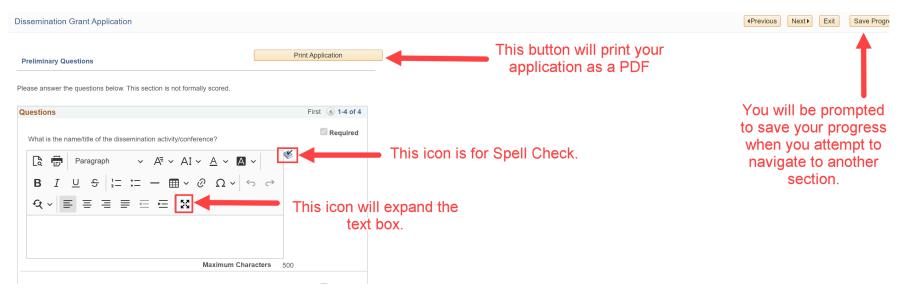

## **Tips for Answering Questions**

Important – **do not include screenshots within the answer boxes**. Include these as attachments within the "Application Attachments" section of the application.

If you try to navigate away from a section without saving your progress, this box will pop up. **Read it carefully** because if you click "No" your changes will be removed. If you click "Yes" the changes will remain, but you still have to click the "Save Progress" button at the top.

Note: You will be able to include any supporting documents as attachments within the "Application Attachments" section of the application.

The questions asked on the Proposal Details page will be very similar for the various grant types available. Once this page has been completed and saved, click "Next" to move on to the other parts of the application. If you did not complete a required question, you will be prompted to do so.