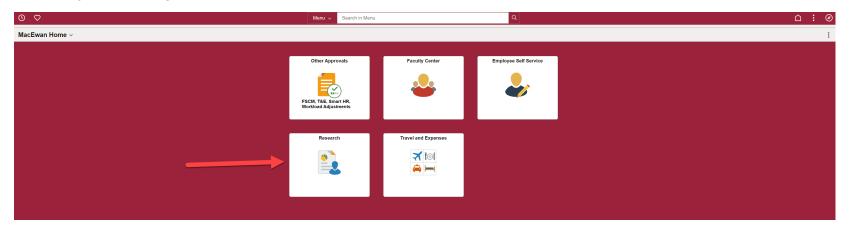

# **Accessing Grant Applications**

To access the Online Grant Application System, login to PeopleSoft and click the Research tile on the homepage.

| © ♡            | Menu ~ Search in Me | enu                 | Q                     | ∆ : Ø |
|----------------|---------------------|---------------------|-----------------------|-------|
| MacEwan Home ~ |                     |                     |                       | :     |
|                | Other Approvals     | Faculty Center      | Employee Self Service |       |
|                | Research            | Travel and Expenses |                       |       |
|                |                     |                     |                       |       |