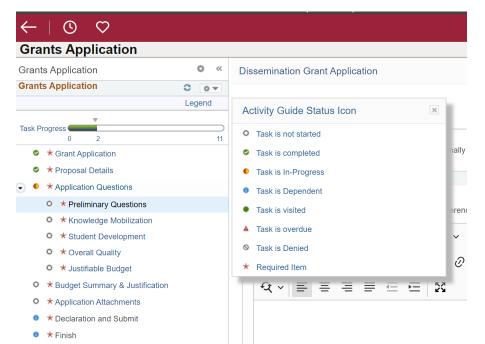

## **Application Legend**

Refer to the legend for the status of each section. Once all tasks are completed, with the green check mark icon showing beside them, the application can be submitted. Tasks that are dependent require other sections to be completed before they can be accessed.

## Submitting the Application

Once all sections are completed, you will be able to submit the application. If you cannot access the declaration page, that means at least one section is still marked as "In Progress" because something is missing. Refer to the legend to see where the missing information is.