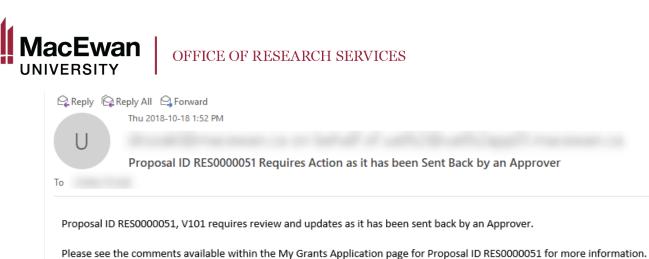

The Dean and your Chair (if required by the Dean) will either approve your application or send it back to you. If they send it back, you will be able to make edits and re-submit, up until the specified approval deadline.

After the Dean has approved your application, it will be reviewed by the Office of Research Services' Research Grants and Development Officer. If all is in order, they will mark the application as "Accepted by ORS" and your application will move on to adjudication.