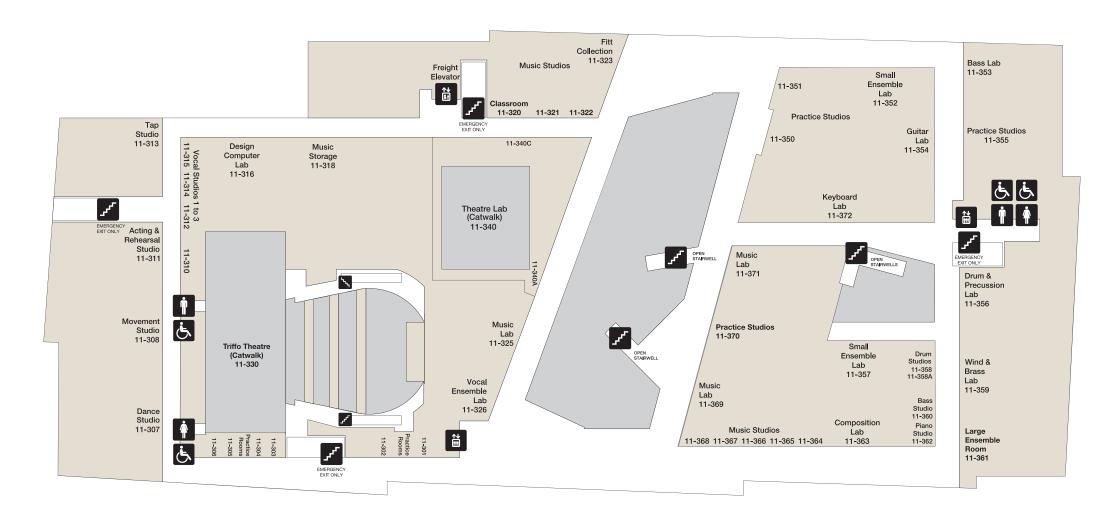

#### Legend

- Building Gate ID
- Clock Tower
- Parking
- Pedway
- Elevator

- **X** Food Services
- **Stair**
- **† † † †**Washroom
- Barrier-Free Washroom
- All Gender Washroom

**Room Numbering** 

11-312

## **Third Floor**

Room Number

Allard Hall
City Centre Campus
MacEwan University