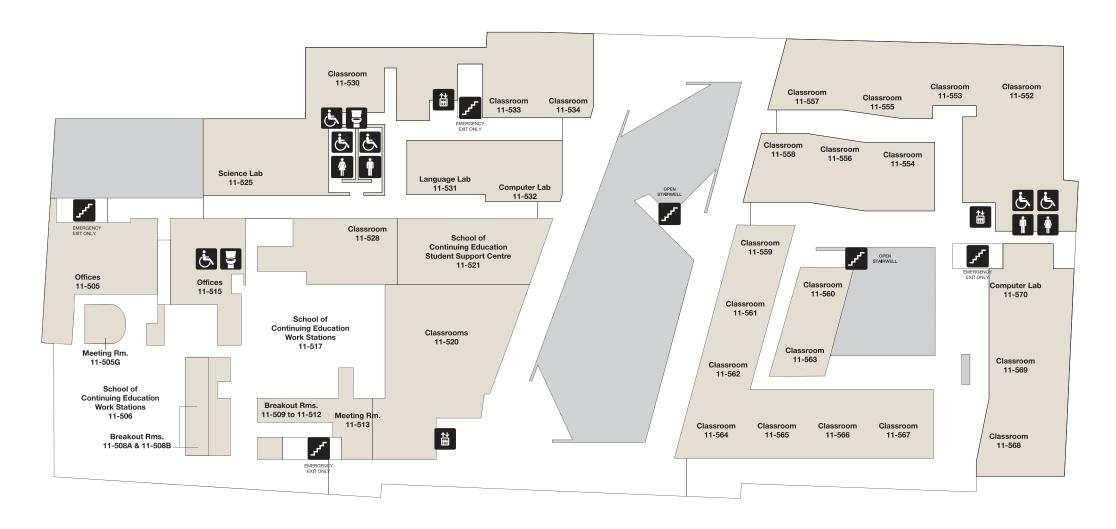

#### **X** Food Services

- **Stair**
- **† ♦**Washroom
- Barrier-Free Washroom
- All Gender Washroom

**Room Numbering** 

11-512

## **Fifth Floor**

Room Number