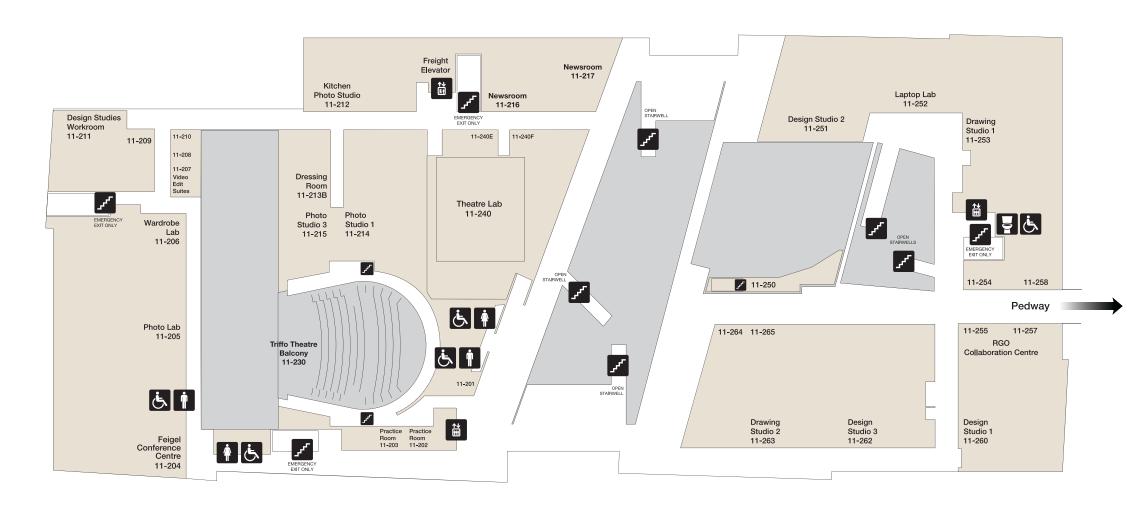

Allard Hall
City Centre Campus
MacEwan University

#### Legend

- # Building Gate ID
- Clock Tower
- Parking
- Pedway Pedway
- Elevator

## **X** Food Services

- **Stair**
- **Washroom**
- Barrier-Free Washroom
- All Gender Washroom

# Room Numbering 11-012



## **Basement, Parkade**







Allard Hall
City Centre Campus
MacEwan University

#### Legend

- # Building Gate ID
- Clock Tower
- Parking
- Pedway Pedway
- Elevator

- X Food Services
- **Stair**
- Barrier-Free Washroom
- All Gender Washroom



## **Main Floor**



**Building Number** 





**Allard Hall City Centre Campus MacEwan University** 









## **Second Floor**







Allard Hall
City Centre Campus
MacEwan University

#### Legend

- Building Gate ID
- Clock Tower
- Parking
- Pedway
- Elevator

- **X** Food Services
- **Stair**
- **† † † †**Washroom
- Barrier-Free Washroom
- All Gender Washroom



**Room Numbering** 

11-312

## **Third Floor**



Room Number





Allard Hall
City Centre Campus
MacEwan University

#### Legend

- # Building Gate ID
- **Clock Tower**
- Parking
- Pedway Pedway

- X Food Services
- **Stair**
- Barrier-Free Washroom
- All Gender Washroom

## **Fourth**



Room Number Floor Number

**Building Number** 

**Room Numbering** 

11-412





Allard Hall
City Centre Campus
MacEwan University

### Legend

- # Building Gate ID
- Clock Tower
- Parking
- Pedway Pedway

#### **X** Food Services

- **Stair**
- **† ♦**Washroom
- Barrier