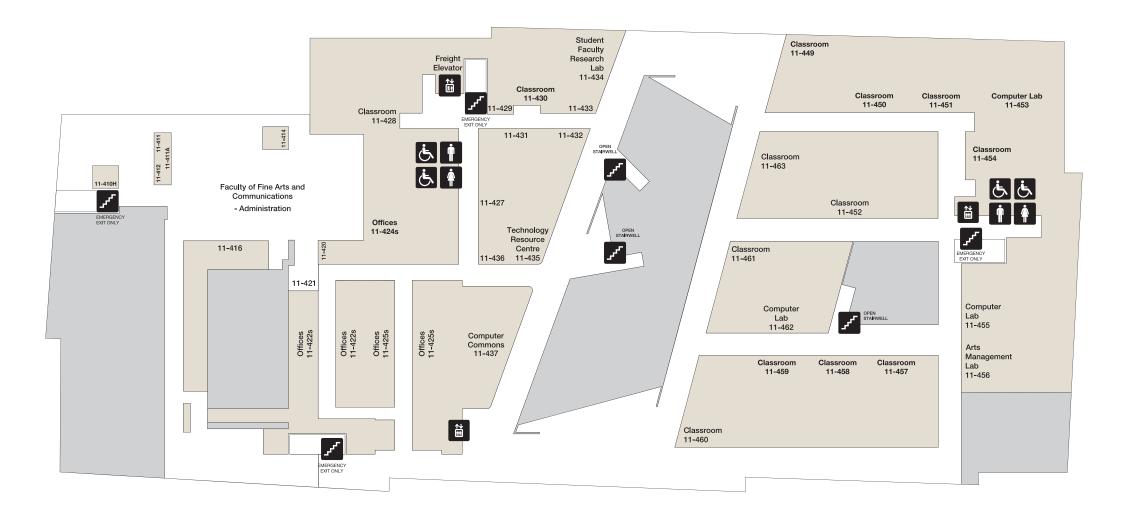

## **Fourth**

Room Number Floor Number

**Building Number** 

**Room Numbering** 

11-412

Allard Hall
City Centre Campus
MacEwan University

### Legend

- # Building Gate ID
- Clock Tower
- Parking
- Pedway Pedway

#### **X** Food Services

- **Stair**
- **† ♦**Washroom
- Barrier-Free Washroom
- All Gender Washroom

**Room Numbering** 

11-512

## **Fifth Floor**

Room Number