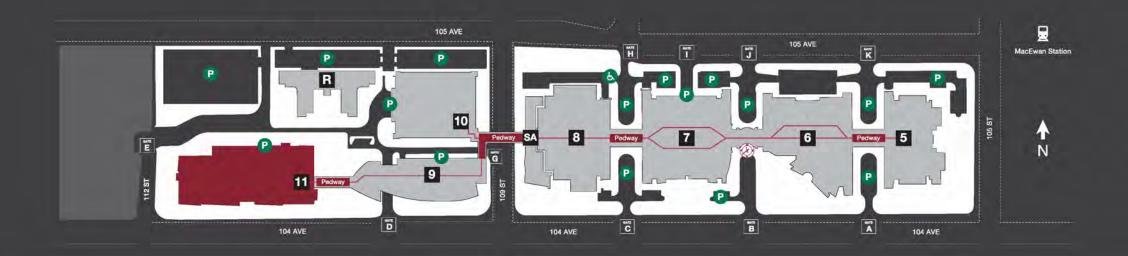

Allard Hall
City Centre Campus
MacEwan University

#### Legend

- # Building Gate ID
- Clock Tower
- Parking
- Pedway Pedway
- Elevator

## **X** Food Services

- **Stair**
- **Washroom**
- Barrier-Free Washroom
- All Gender Washroom

# Room Numbering 11-012

## **Basement, Parkade**

Allard Hall
City Centre Campus
MacEwan University