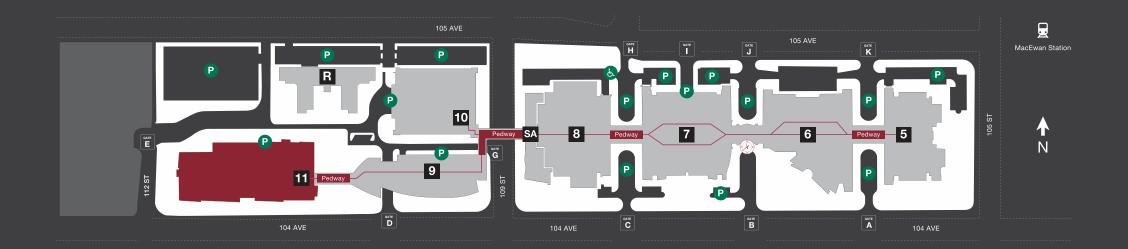

Allard Hall
City Centre Campus
MacEwan University

#### Legend

- # Building Gate ID
- Clock Tower
- Parking
- Pedway Pedway
- Elevator

## **X** Food Services

- **Stair**
- **Washroom**
- Barrier-Free Washroom
- All Gender Washroom

# Room Numbering 11-012

## **Basement, Parkade**

Allard Hall
City Centre Campus
MacEwan University