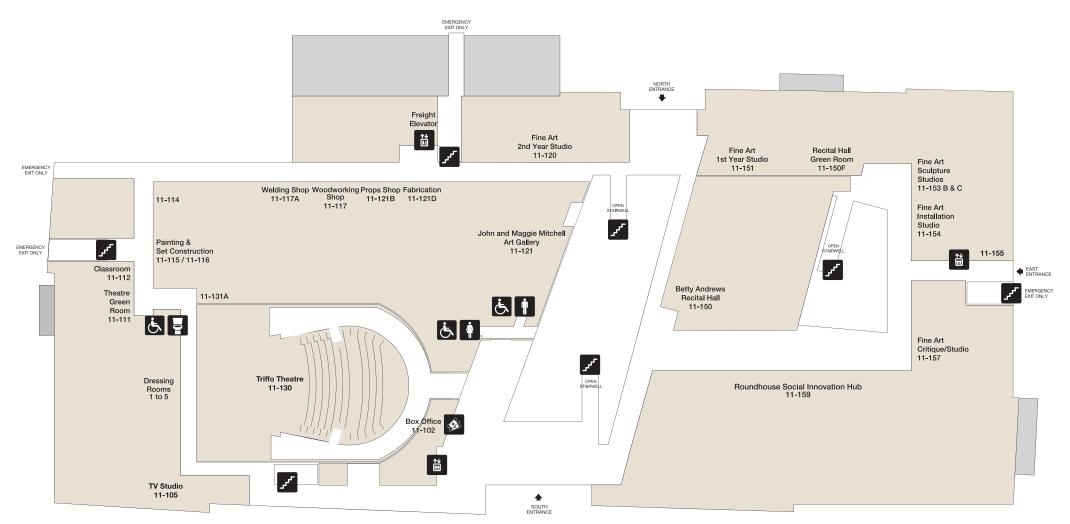

## **Main Floor**

**Building Number** 

**Allard Hall City Centre Campus MacEwan University** 