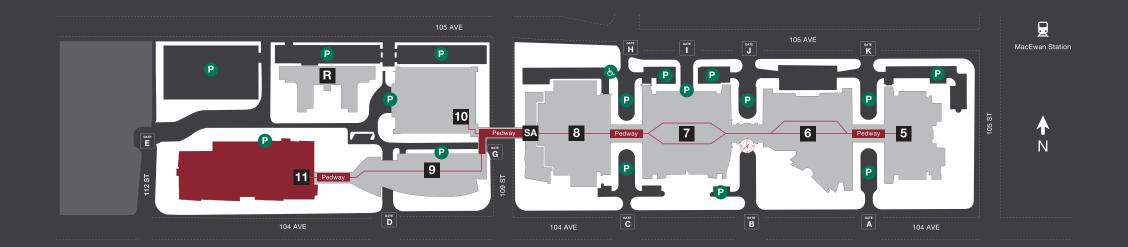

Allard Hall
City Centre Campus
MacEwan University

#### Legend

- # Building Gate ID
- Clock Tower
- Parking
- Pedway Pedway
- Elevator

## **X** Food Services

- **Stair**
- **Washroom**
- Barrier-Free Washroom
- All Gender Washroom

# Room Numbering 11-012

## **Basement, Parkade**

Allard Hall
City Centre Campus
MacEwan University