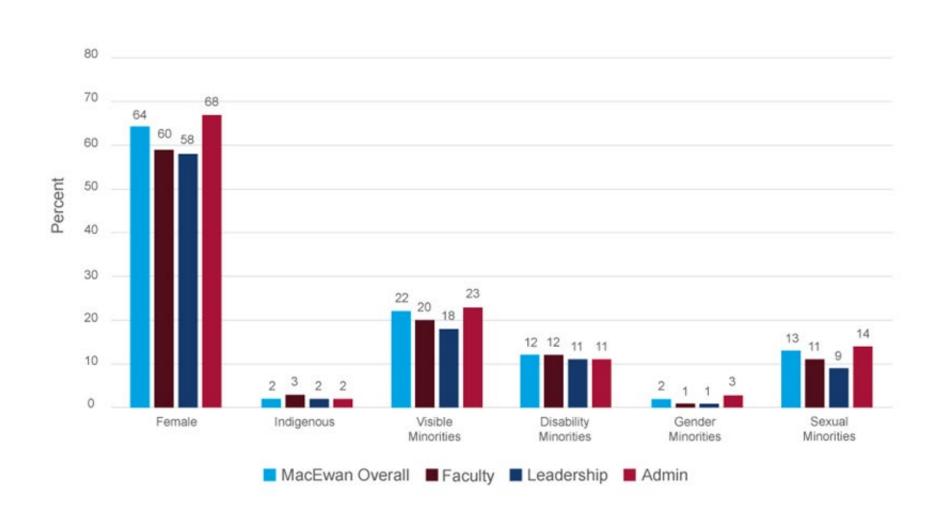

Trendbreakers**

APRIL 25, 2022 | HEALTH, SOCIETY

Nursing professor's research receives funding from the Canadian Institutes for Health Research

JUNE 30, 2022 | BUSINESS, HEALTH, SCIENCE, SOCIETY

Nine MacEwan faculty members receive NSERC and SSHRC funding

MAY 25, 2022 | BUSINESS, CAMPUS LIFE, SOCIETY

University prepares to submit nominations for two new Canada Research Chairs



Edmonton

MacEwan students look at how design can help make Edmonton transit riders feel safer









Information boards coming to LRT stations

CBC News - Posted: Jun 09, 2022 6:30 AM MT | Last Updated: June 9

**EDMONTON** 

'Life on the Edge': MacEwan University team launches new video game for biology students



## Our Place in O-day'min

#### MacEwan Faculty and Staff Equity, Diversity and Inclusion



## Our Place in O-day'min

#### MacEwan Faculty, Student and Edmonton Demographics





### **Questions and Discussion**