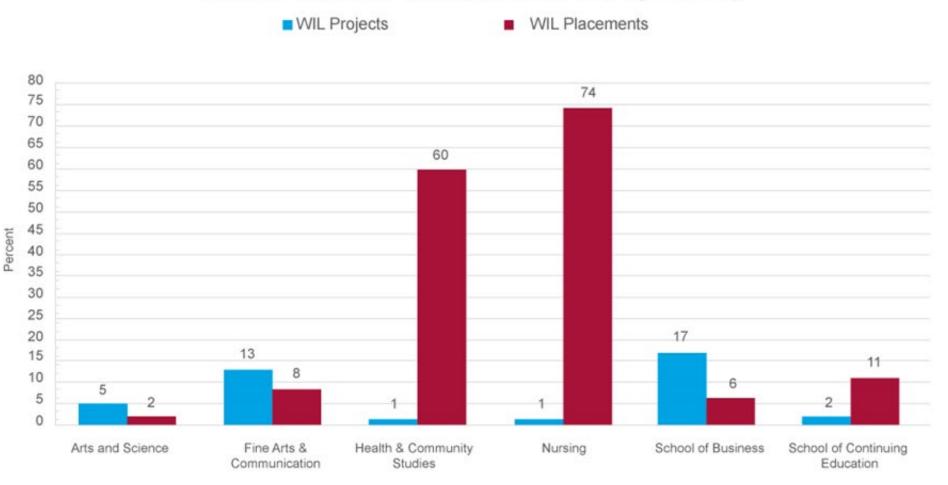

#### Annual Student Participation in WIL by Faculty

### WIL-Projects and Placements

#### **5113 placements**

were completed by students across the campus in 2021-2022

**1234** student were involved in **projects** in 2021-2022. A 12% increase over 2020-2021.

FAS had **14** courses will project WIL in 2021-2022. A **250%** increase over 2020-2021.

FFAC is adding new WIL projects to **14** existing courses in 2021-2022 will the help of iHub funding