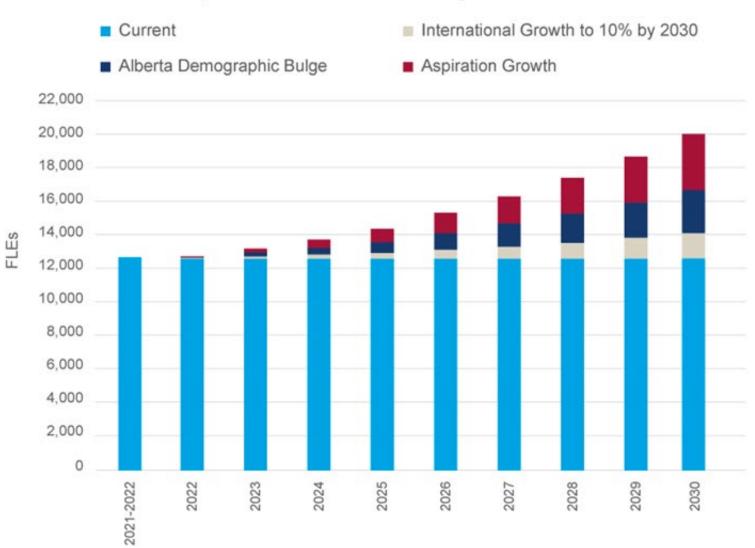

cro-credential Partnerships**

#### **Partners:**

- Futurepreneur
- Resume Free
- Sure Hire Canada
- Workforce Delivery
- Routeique



### **Building Skills:**

- Digital marketing
- Sustainable business revival
- Intelligent Supply Chain







### **Grand as a Griffin**

#### Annual Student Participation in WIL by Faculty



### **Grand as a Griffin**

### WIL-Projects and Placements



#### **5113 placements**

were completed by students across the campus in 2021-2022



**1234** student were involved in **projects** in 2021-2022. A 12% increase over 2020-2021.

FAS had **14** courses will project WIL in 2021-2022. A **250%** increase over 2020-2021.



FFAC is adding new WIL projects to **14** existing courses in 2021-2022 will the help of iHub funding





## **Perpetual Motion**







### **MacEwan Means Business**









#### **Trendsetters and Trendbreakers**

APRIL 25, 2022 | HEALTH, SOCIETY

Nursing professor's research receives funding from the Canadian Institutes for Health Research

JUNE 30, 2022 | BUSINESS, HEALTH, SCIENCE, SOCIETY

Nine MacEwan faculty members receive NSERC and SSHRC funding

MAY 25, 2022 | BUSINESS, CAMPUS LIFE, SOCIETY

University prepares to submit nominations for two new Canada Research Chairs



Edmonton

MacEwan students look at how design can help make Edmonton transit riders feel safer









Information boards coming to LRT stations

CBC News - Posted: Jun 09, 2022 6:30 AM MT | Last Updated: June 9

**EDMONTON** 

'Life on the Edge': MacEwan University team launches new video game for biology students



## Our Place in O-day'm